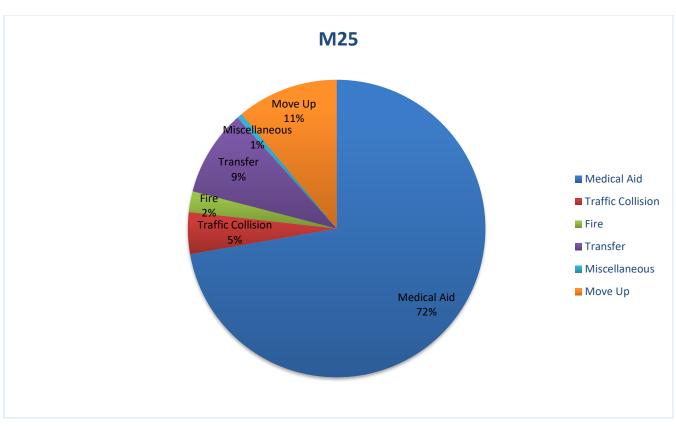

MEDIC 25: 282 Total Calls

Medical Aid- 255

Fire- 8

Traffic Collision- 16

Transfer- 33

Misc-2

Move/Cover - 39

**CQI Statistics:** 212/220 – 96%

## **M25 Monthly Statistics Comparison**