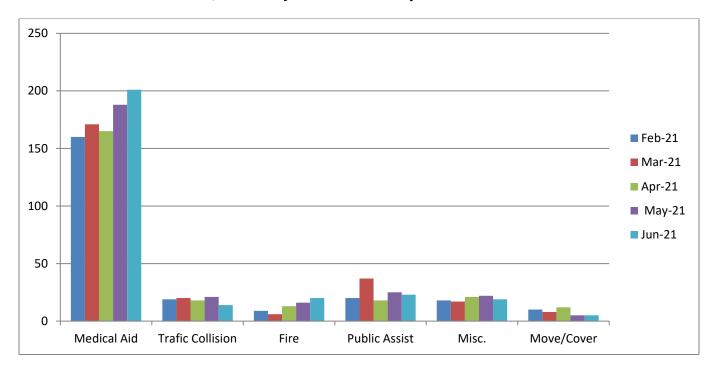

# El Dorado County Fire Protection District

### Total Calls June 2021

#### 675 Total Calls

Medical Aid- 410 Fire- 76 Traffic Collision- 60 Public Assist- 43 Misc- 40 Move/Cover - 46

#### **ECF Total Calls**



## **ECF Monthly Statistics Comparison**





# El Dorado County Fire Protection District

### Station 25 Run Review June 2021

ENGINE 25: 282 Total Calls

Medical Aid- 201

<u>Fire-</u> 20

Traffic Collision- 14

Public Assist- 23

Misc- 19

Move/Cover - 5

MEDIC 25: 282 Total Calls

Medical Aid- 255

Fire- 8

Traffic Collision- 16

Transfer- 33

Misc-2

Move/Cover - 39

**CQI Statistics:** 212/220 – 96%





## **E25 Monthly Statistics Comparison**



## **M25 Monthly Statistics Comparison**