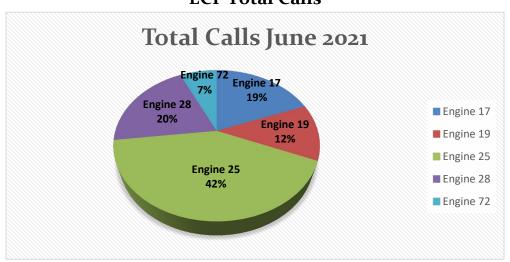

### Total Calls June 2021

#### **ECF Total Calls**

#### 675 Total Calls

Medical Aid- 410 Fire- 76 Traffic Collision- 60 Public Assist- 43 Misc- 40 Move/Cover - 46