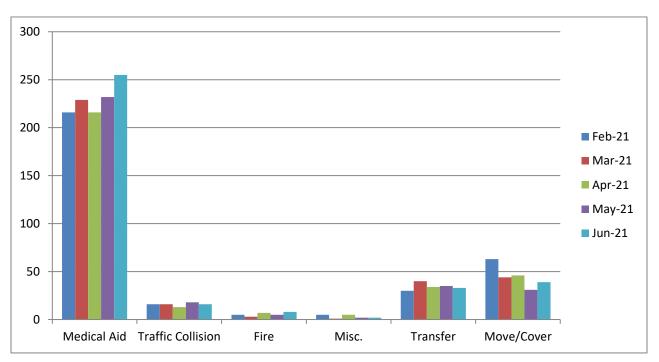

# El Dorado County Fire Protection District

### Total Calls June 2021

#### 675 Total Calls

Medical Aid- 410 Fire- 76 Traffic Collision- 60 Public Assist- 43 Misc- 40 Move/Cover - 46

#### **ECF Total Calls**



## **ECF Monthly Statistics Comparison**





# El Dorado County Fire Protection District

### Station 25 Run Review June 2021

ENGINE 25: 282 Total Calls

Medical Aid- 201

<u>Fire-</u> 20

Traffic Collision- 14

Public Assist- 23

Misc- 19

Move/Cover - 5

MEDIC 25: 282 Total Calls

Medical Aid- 255

Fire- 8

Traffic Collision- 16

Transfer- 33

Misc-2

Move/Cover - 39

**CQI Statistics:** 212/220 – 96%





## **E25 Monthly Statistics Comparison**



## **M25 Monthly Statistics Comparison**