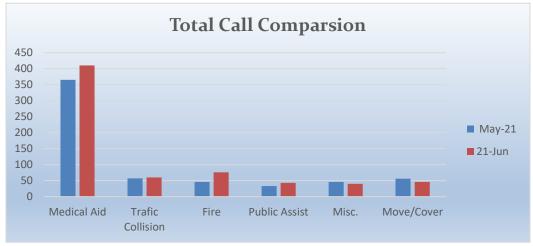

## **ECF Monthly Statistics Comparison**

#### 675 Total Calls

Medical Aid- 410 Fire- 76 Traffic Collision- 60 Public Assist- 43 Misc- 40 Move/Cover - 46