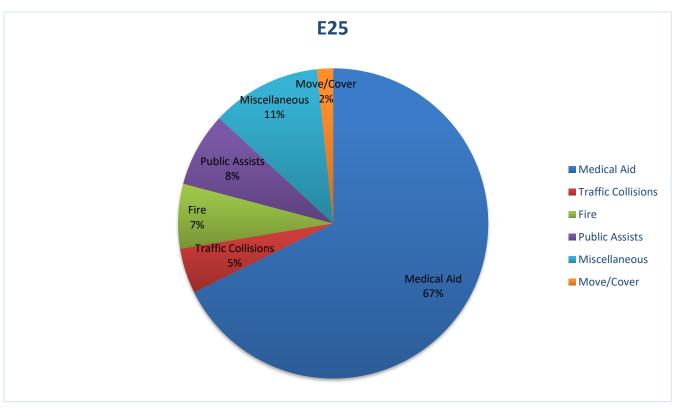

### Station 25 Run Review June 2021

ENGINE 25: 282 Total Calls

Medical Aid- 201

<u>Fire-</u> 20

Traffic Collision- 14

Public Assist- 23

Misc- 19

Move/Cover - 5

## **E25 Monthly Statistics Comparison**